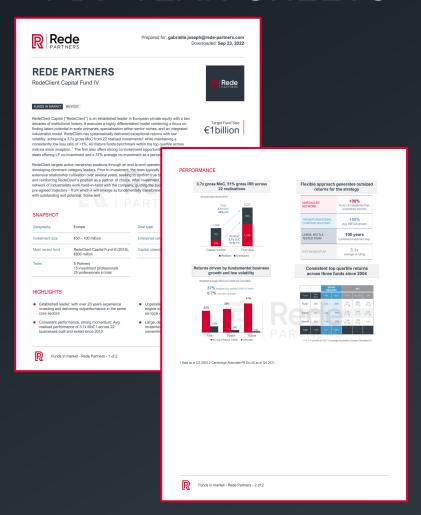

ent in bulk PDFs or as individual fund tearsheets



# FILTER AND SET PREFERENCES

- Easily filter funds by asset class, geography and target fund size; displaying funds most relevant to you
- Set preferences to help Rede understand your remit, with the option to only see funds meeting your investment preferences
- Download bulk PDFs of shortlisted funds or all funds meeting your preferences



# ENGAGE WITH REDE ON FUNDS OF INTERST

- Contact your Rede Relationship Manager via one-click 'email my RM' function
- 'Discuss this fund' feature allows you to easily ask questions or request a meeting with funds of interest
- 'Favourite' funds of interest, helping us understand your priorities and keep you updated on specific funds

#### FUND OFFERING PAGE OVERVIEW









#### PDF TEAR-SHEETS



### LP PREFERENCE SETTING





### A MAJOR STEP FORWARD IN REDE'S OFFERING TO LPS

RedeWire is a significant step forward, replacing our 'Current Fund Offering' mailout with a constantly updated, online, secure multi-media portal

| PREVIOUS PROCESS: 'CURRENT FUND OFFERING'                                                | Rede what stays?                                                                      | Rede what's new?                                                                                                                                                                                                                                                |
|------------------------------------------------------------------------------------------|------------------------------------