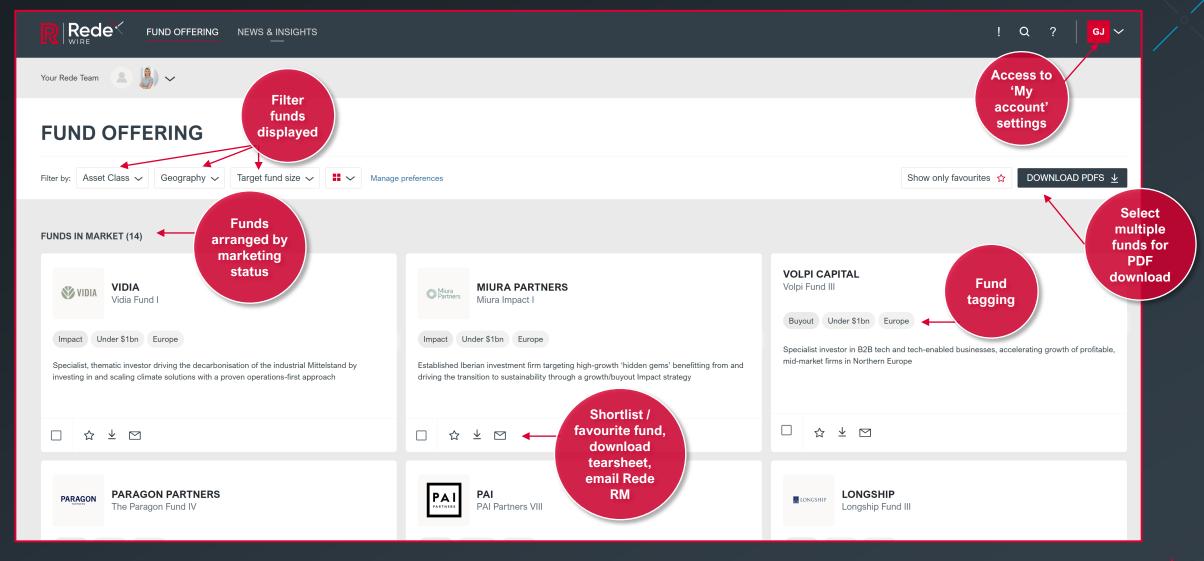

#### FUND OFFERING PAGE OVERVIEW

# FILTER AND SET PREFERENCES

- Easily filter funds by asset class, geography and target fund size; displaying funds most relevant to you
- Set preferences to help Rede understand your remit, with the option to only see funds meeting your investment preferences
- Download bulk PDFs of shortlisted funds or all funds meeting your preferences

# ENGAGE WITH REDE ON FUNDS OF INTERST

- Contact your Rede Relationship Manager via one-click 'email my RM' function
- 'Discuss this fund' feature allows you to easily ask questions or request a meeting with funds of interest
- 'Favourite' funds of interest, helping us understand your priorities and keep you updated on specific funds

### LP PREFERENCE SETTING