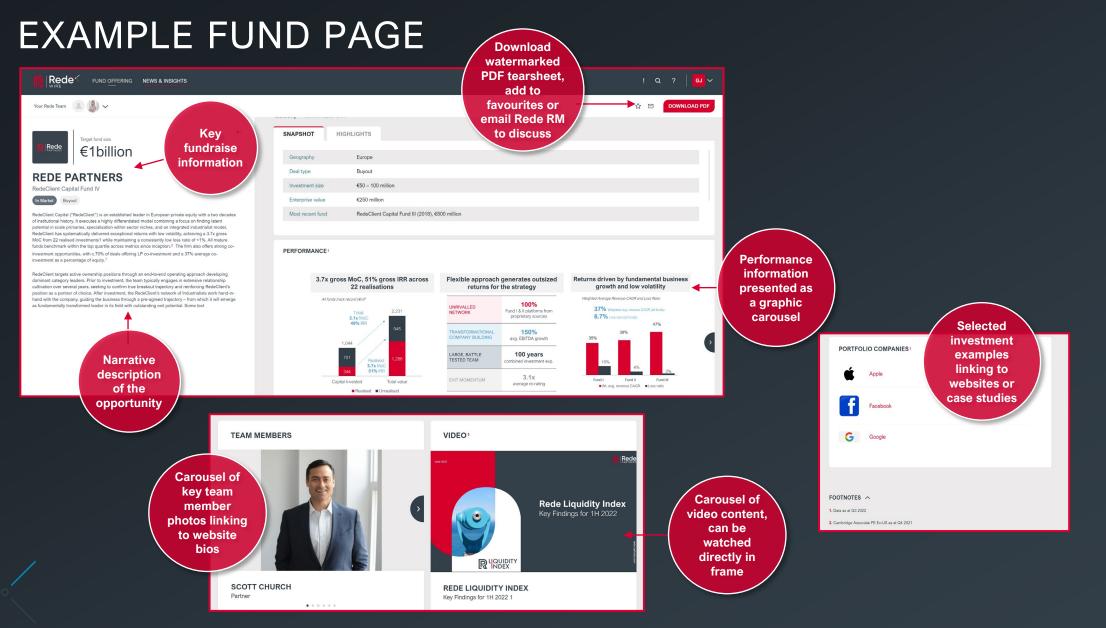

#### FUND OFFERING PAGE OVERVIEW

# VIEW FUNDRAISING OFFERING AND MATERIALS

- User-friendly, interactive way to learn about Rede's latest fundraising offering
- View entire fund offering, as well as detailed pages for each fund
- Updated each quarter, with an email alert summarising the funds included
- Download content in bulk PDFs or as individual fund tearsheets

# ENGAGE WITH REDE ON FUNDS OF INTERST

- Contact your Rede Relationship Manager via one-click 'email my RM' function
- 'Discuss this fund' feature allows you to easily ask questions or request a meeting with funds of interest
- 'Favourite' funds of interest, helping us understand your priorities and keep you updated on specific funds