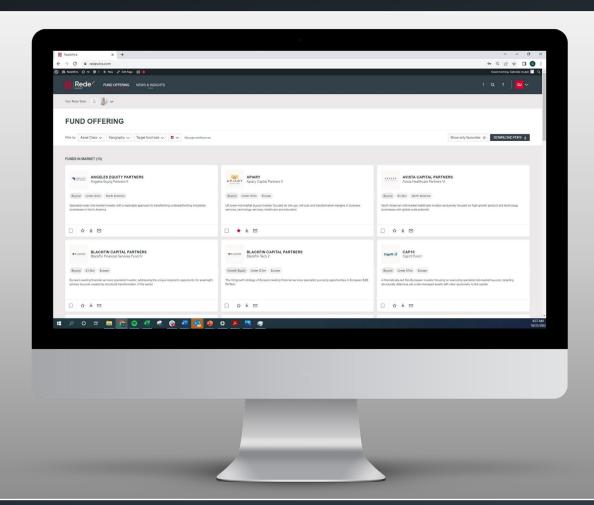

#### FUND OFFERING PAGE OVERVIEW

# VIEW FUNDRAISING OFFERING AND MATERIALS

- User-friendly, interactive way to learn about Rede's latest fundraising offering
- View entire fund offering, as well as detailed pages for each fund
- Updated each quarter, with an email alert summarising the funds included
- Download content in bulk PDFs or as individual fund tearsheets

# FILTER AND SET PREFERENCES

- Easily filter funds by asset class, geography and target fund size; displaying funds most relevant to you
- Set preferences to help Rede understand your remit, with the option to only see funds meeting your investment preferences
- Download bulk PDFs of shortlisted funds or all funds meeting your preferences