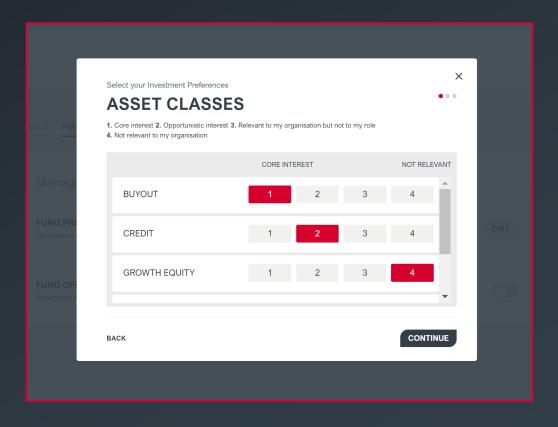

### LP PREFERENCE SETTING

# FILTER AND SET PREFERENCES

- Easily filter funds by asset class, geography and target fund size; displaying funds most relevant to you
- Set preferences to help Rede understand your remit, with the option to only see funds meeting your investment preferences
- Download bulk PDFs of shortlisted funds or all funds meeting your preferences